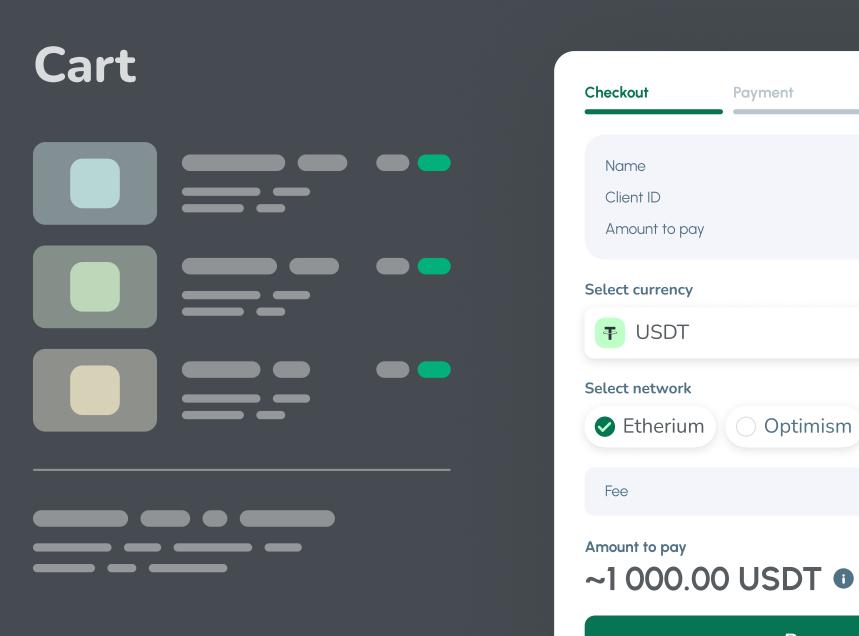

Bespoke crypto payment solution

Good store

1 000.00 USI

4%

#### Possible use cases:

Checkout payments, balance top-ups,

Tailored to: High-risk market, perfectly suited for the top-up model and for businesses with a traditional subscription model

Personalized upsell Soon Increase conversion rates 